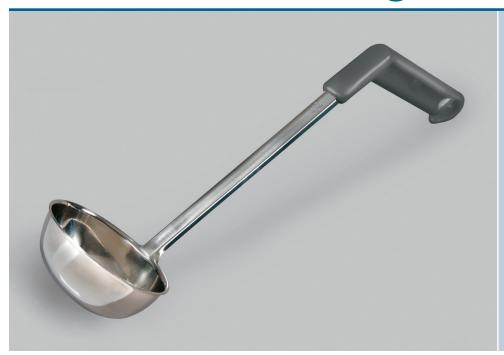

## Stainless Steel Ergonomic Handle Ladle

Short handle allows for use under low profile breath guards

## Handle design prevents ladle from sliding into container

The ergonomic handle design of Stainless Steel Ergonomic Handle Ladle reduces the risk of spills when serving under low profile breath guards, while enhancing comfort and usability.

The unique oval shape of the ladle bowl allows for easy filling of containers with smaller openings – ideal for salad dressings, soup containers and more.